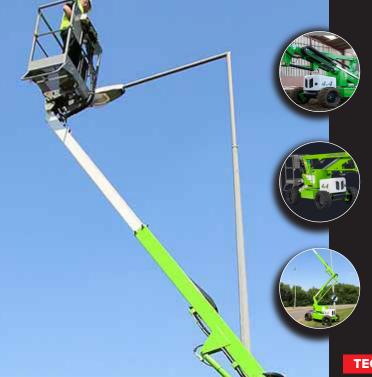

## NIFTYLIFT HR12RT

COMPACT SELF-PROPELLED

ARTICULATED BOOM

**Telescopic upper boom** for greater accuracy in use

Fully proportional hydraulic controls for drive and lift functions

Slide-Out canopy for faster, easier access to engine

**Narrow chassis allows** operations in confined spaces

Deep tread rough terrain tyres