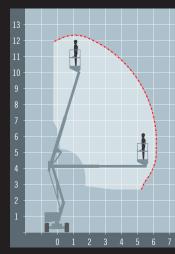

## TECHNICAL DATA

| METRIC       | IMPERIAL                                                                       |
|--------------|--------------------------------------------------------------------------------|
| 12.2m        | 40ft Oin                                                                       |
| 10.2m        | 33ft 6in                                                                       |
| 4m           | 13ft 1in                                                                       |
| 6.1m         | 20ft Oin                                                                       |
| 1.95m        | 6ft 5in                                                                        |
| 4.1m x 1.6m  | 13ft 5in x 5ft 3in                                                             |
| 1.1m x 0.65m | 3ft 70in x 2ft 2in                                                             |
| 3470kg       | 7650lb                                                                         |
| 200kg        | 441lb                                                                          |
|              | 12.2m<br>10.2m<br>4m<br>6.1m<br>1.95m<br>4.1m x 1.6m<br>1.1m x 0.65m<br>3470kg |

<sup>\*</sup>Length and width shown are when stowed